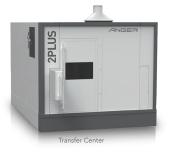

With the 5 business units of ANGER: Transfer center, machining center, additive manufacturing, structural part systems and after sales service, ANGER is able to offer tailor made solution for any kind of production challenge. ANGER MACHINING is creating solutions for the cost efficient and process-secure manufacturing of serial parts in middle and large quantity. With ANGER systems, customer benefits the most from the high precision and productivity, lower life cycle cost, production flexibility, and comprehensive after sales support.

### **Product Focus**

Structural Part machining center Transfer Center 2PLUS – the world's fastest double-spindle machine