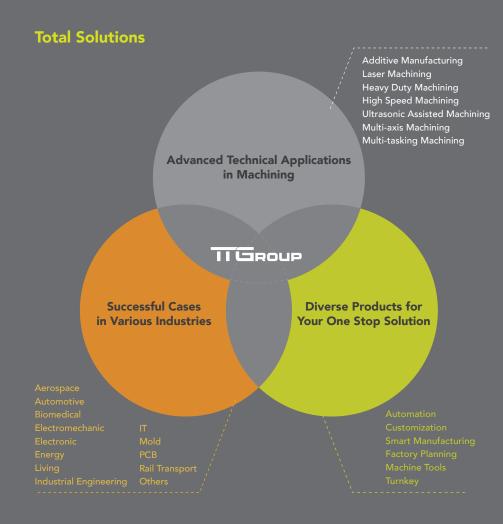

# What You Should Know about TTGroup

TTGroup's products includes vertical/horizontal machining centers, 5-axis machining centers, vertical/horizontal CNC lathes, multi-tasking machining centers, ultrasonic-assisted machining center, transfer center, additive manufacturing equipment, PCB machines and laser machines.

Our range of services cover machining applications for motor vehicles, aerospace, electronics, information technology, medical, home appliances, molds, panels and etc. TTGroup has performed especially well in the automotive and aerospace industries and has won the trust of our customers.